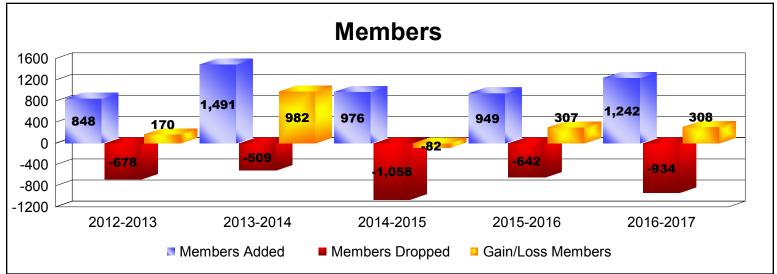

District 3233E2 As of June 2017 Cumulative

| Year      | New<br>Clubs | Dropped<br>Clubs | Gain/<br>Loss<br>Clubs | New<br>Members | Charter<br>Members | Reinstate<br>Members | Transfer<br>Members | Total<br>Member<br>Added | Total<br>Members<br>Dropped | Gain/<br>Loss<br>Members |
|-----------|--------------|------------------|------------------------|----------------|--------------------|----------------------|---------------------|--------------------------|-----------------------------|--------------------------|
| 2012-2013 | 5            | 0                | 5                      | 514            | 177                | 152                  | 5                   | 848                      | -678                        | 170                      |
| 2013-2014 | 13           | 0                | 13                     | 802            | 547                | 138                  | 4                   | 1491                     | -509                        | 982                      |
| 2014-2015 | 9            | 0                | 9                      | 591            | 349                | 25                   | 11                  | 976                      | -1058                       | -82                      |
| 2015-2016 | 11           | 0                | 11                     | 609            | 284                | 53                   | 3                   | 949                      | -642                        | 307                      |
| 2016-2017 | 4            | 0                | 4                      | 888            | 182                | 159                  | 13                  | 1242                     | -934                        | 308                      |
| Average   | 8            | 0                | 8                      | 681            | 308                | 105                  | 7                   | 1101                     | -764                        | 337                      |