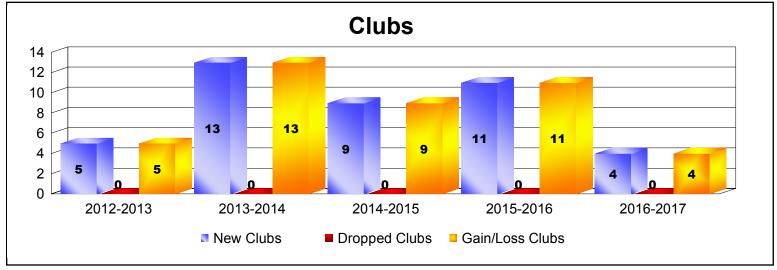

District 3233E2 As of June 2017 Cumulative

| Year      | New<br>Clubs | Dropped<br>Clubs | Gain/<br>Loss<br>Clubs | New<br>Members | Charter<br>Members | Reinstate<br>Members | Transfer<br>Members | Total<br>Member<br>Added | Total<br>Members<br>Dropped | Gain/<br>Loss<br>Members |
|-----------|--------------|------------------|------------------------|----------------|--------------------|----------------------|---------------------|--------------------------|-----------------------------|--------------------------|
| 2012-2013 | 5            | 0                | 5                      | 514            | 177                | 152                  | 5                   | 848                      | -678                        | 170                      |
| 2013-2014 | 13           | 0                | 13                     | 802            | 547                | 138                  | 4                   | 1491                     | -509                        | 982                      |
| 2014-2015 | 9            | 0                | 9                      | 591            | 349                | 25                   | 11                  | 976                      | -1058                       | -82                      |
| 2015-2016 | 11           | 0                | 11                     | 609            | 284                | 53                   | 3                   | 949                      | -642                        | 307                      |
| 2016-2017 | 4            | 0                | 4                      | 888            | 182                | 159                  | 13                  | 1242                     | -934                        | 308                      |
| Average   | 8            | 0                | 8                      | 681            | 308                | 105                  | 7                   | 1101                     | -764                        | 337                      |